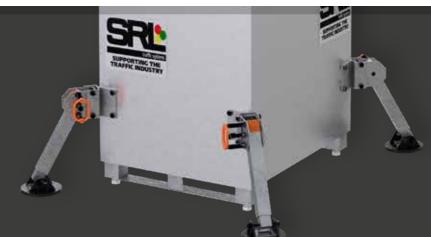

#### Stable and Robust Design

Four stability legs ensure the unit remains grounded, even on uneven terrains, making it ideal for construction sites or rural projects.