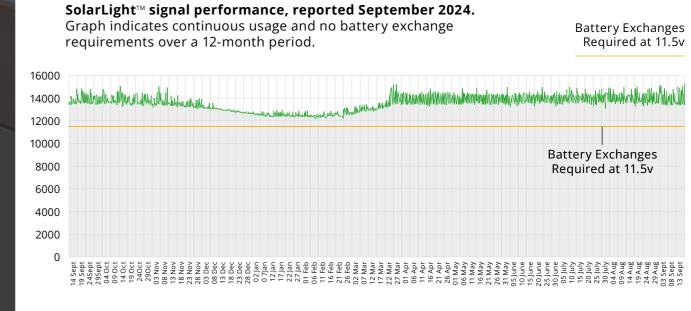

### Powering Traffic Signals with Solar Energy

SolarLight<sup>™</sup> has been designed to be actively deployed on schemes across Ireland for over 12 months, so we are confident about the signal's performance.