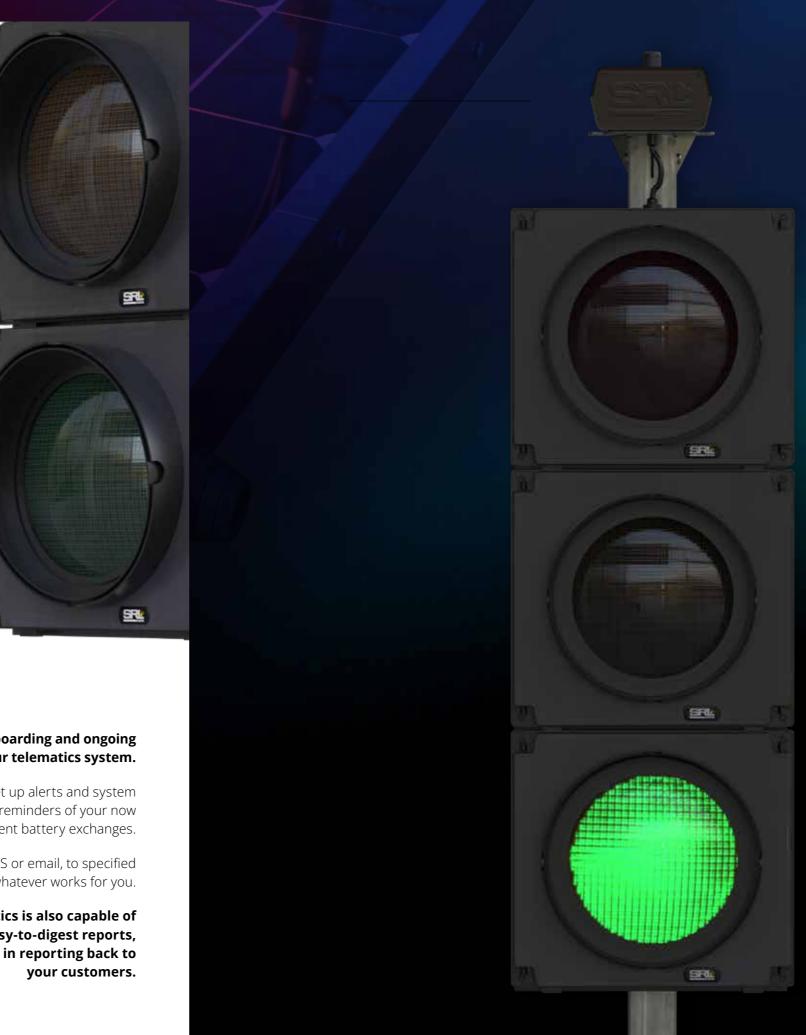

#### **Live Location & Signal Status:**

Instantly see the exact location and live signal status of your traffic lights, eliminating wasted journeys and ensuring you're always in the know.

#### **Battery Level Monitoring & Alerts:**

Easily identify battery levels in real time, allowing you to manage your traffic lights more efficiently and prevent unexpected downtime.