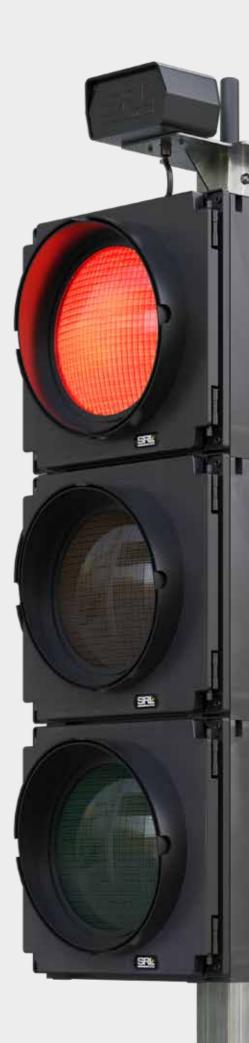

### ADVANCED DETECTION AND CONFIGURATION

With our unique TOPAS 250SB registered ADS detector auto-configurated as standard, UltraLight™ timings adjust automatically to cope with changing traffic volumes, ensuring accurate and efficient traffic detection, up to 50% more efficient than standard portable traffic lights. This advanced system enhances overall performance, allowing you to focus on what matters most – managing traffic flow safely and effectively.

## Precision Traffic Management with Machine Learning (ML)

Available as standard, preconfigured into UltraLight™, Multiphase ADS (Automatic Detection System) is an advanced technology, designed to enhance traffic flow management and safety. It makes automatic adjustments of green times by using deep-learning algorithms to interpret the data received from our high-accuracy radar detector. It is the only truly multi-phase system.